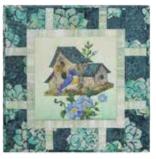

Hangin' in the Hood: 14" x 14" McKenna Ryan's Pattern SKU: HTH03-P

House Hunting: 14" x 14" McKenna Ryan's Pattern SKU: HTH06-P

Nosy Neighbor: 14" x 14" McKenna Ryan's Pattern SKU: HTH09-P

| FABRICS              | 1 KIT    | 30 KITS |
|----------------------|----------|---------|
| MR12 21-Teal         | 1/4 Yard | 1 Bolt  |
| MR12 77-Sage         | 1/4 Yard | 1 Bolt  |
| MR12 193-Desert      | 1/4 Yard | 1 Bolt  |
| MR13 146-Stone Green | 1/2 Yard | 1 Bolt  |
| MR14 170-Meadow      | 1/4 Yard | 1 Bolt  |
| MR14 541-Peace       | 1/4 Yard | 1 Bolt  |