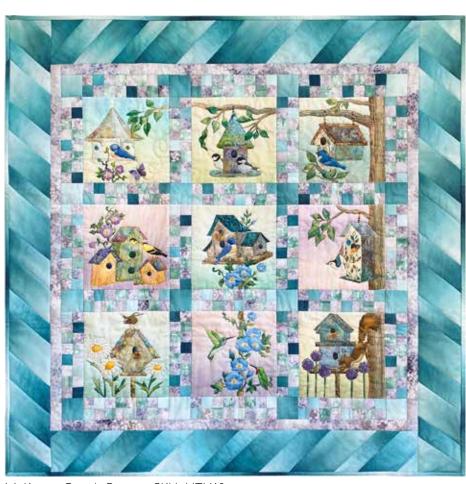

## Home Tweet Home **BORDER & SASHING ONLY**

of McKenna's original Home Tweet

**PURCHASE DIGITALLY** PRINTED BLOCKS & PATTERNS PineNeedles.com

McKenna Ryan's Pattern SKU: HTH10

| FABRICS          | 1 KIT    | 14 KITS |
|------------------|----------|---------|
| MRD6 41-Aqua     | 2 Yards* | 2 Bolts |
| MRD7 79-Seafoam  | 1/4 Yard | 1 Bolt  |
| MRD8 70-Lavender | 3/8 Yard | 1 Bolt  |